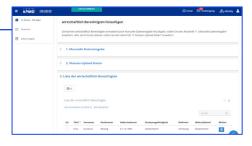

#### Package 1 – User-Friendly Data Management

- · The (notional) beneficial owner is already defined
- Simple entry and (subsequent) editing of the relevant company data and beneficial owner details in the KPMG Transparency Register Tool
- KPMG Law or its EU-wide network partners manage the entry in the Transparency Register or comparable UBO-registers in other EU countries for you and documents the results directly in the KPMG Law Transparency Register Tool

#### Package 2 – Individual Legal Advice and Reporting

- For unclear or more complex company structures or special topics: Simple upload of relevant information/documents and commissioning of legal advice from KPMG Law or its EU-wide network partners via the KPMG Law Transparency Register Tool
- With the help of KPMG Law experts, the necessary information is collected, legally appraised, and used to prepare a registration with the KPMG Transparency Register tool
- Entry of the results in the Transparency Register by KPMG Law
- · Coordinated fixed fees make legal advice calculable for you