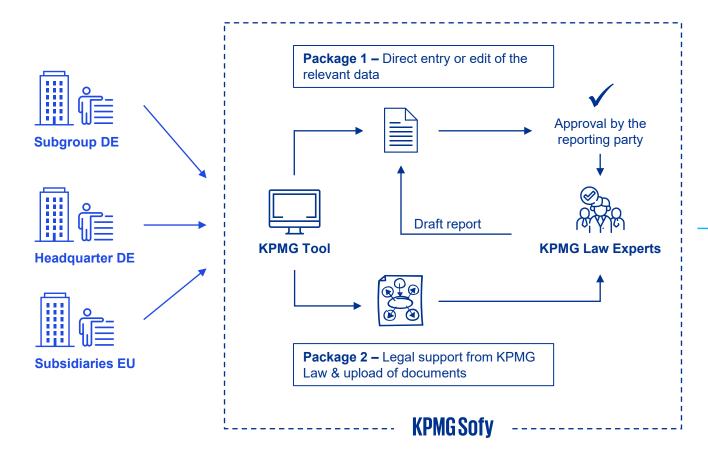

### **Overview of Our Services**

#### Digital Solution as a Central Point of Contact for Germany und all EU countries

- KPMG Law provides a central Cloud-based tool to capture the relevant data for the Transparency Register or comparable UBO-registers in the EU in a user-friendly solution
- No separate or additional registration in the official Transparency Register required neither in Germany nor in other EU countries
- Company-wide access and monitoring of all relevant companies/data
- Comprehensive certification and security concept (SOC II, SOC III, ISO 27001, etc.) for data exchange and document upload platform

#### Package 1 – User-Friendly Data Management

- · The (notional) beneficial owner is already defined
- Simple entry and (subsequent) editing of the relevant company data and beneficial owner details in the KPMG Transparency Register Tool
- KPMG Law or its EU-wide network partners manage the entry in the Transparency Register or comparable UBO-registers in other EU countries for you and documents the results directly in the KPMG Law Transparency Register Tool

#### Package 2 – Individual Legal Advice and Reporting

- For unclear or more complex company structures or special topics: Simple upload of relevant information/documents and commissioning of legal advice from KPMG Law or its EU-wide network partners via the KPMG Law Transparency Register Tool
- With the help of KPMG Law experts, the necessary information is collected, legally appraised, and used to prepare a registration with the KPMG Transparency Register tool
- Entry of the results in the Transparency Register by KPMG Law
- · Coordinated fixed fees make legal advice calculable for you