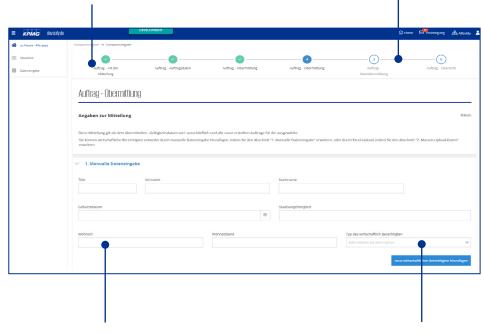

## Simplified Reporting Process with KPMG Law\*

<sup>\*</sup>schematic representation

#### Report is sent to Register

- · KPMG Law is responsible for registration
- · The entry is documented