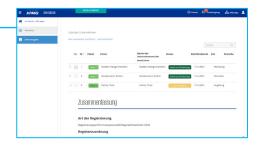

## Simplified Reporting Process with KPMG Law\*

<sup>\*</sup>schematic representation

#### Report is sent to Register

- · KPMG Law is responsible for registration
- · The entry is documented